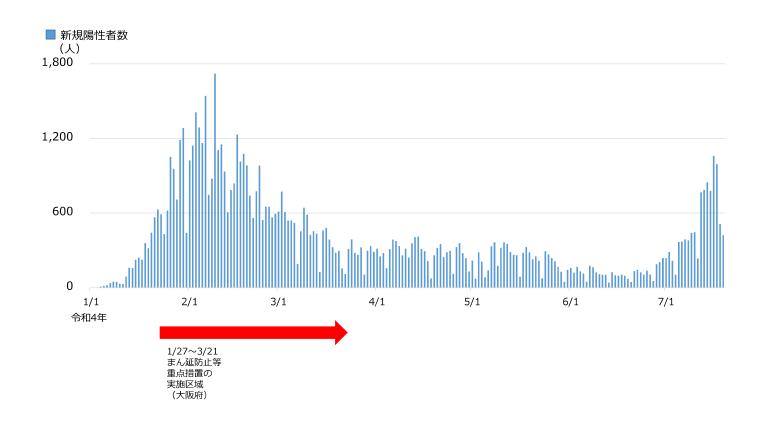

同曜日比の推移



| 日    | 月    | 火    | 水    | 木    | 金    | 土    |
|------|------|------|------|------|------|------|
| 6/26 | 6/27 | 6/28 | 6/29 | 6/30 | 7/1  | 7/2  |
| 105  | 54   | 189  | 206  | 238  | 237  | 286  |
| 1.46 | 1.17 | 1.41 | 1.44 | 1.93 | 2.26 | 2.07 |
| 7/3  | 7/4  | 7/5  | 7/6  | 7/7  | 7/8  | 7/9  |
| 215  | 104  | 367  | 371  | 388  | 380  | 441  |
| 2.05 | 1.93 | 1.94 | 1.80 | 1.63 | 1.60 | 1.54 |
| 7/10 | 7/11 | 7/12 | 7/13 | 7/14 | 7/15 | 7/16 |
| 446  | 235  | 766  | 787  | 848  | 778  | 1060 |
| 2.07 | 2.26 | 2.09 | 2.12 | 2.19 | 2.05 | 2.40 |
| 7/17 | 7/18 | 7/19 | 7/20 | 7/21 | 7/22 | 7/23 |
| 993  | 512  | 421  | -    | -    | -    | -    |
| 2.23 | 2.18 | 0.55 |      |      |      |      |

| 月日        |
|-----------|
| 新規陽性者数(人) |
| 前週同曜日比    |

### 新規陽性者数の推移





### 堺シグナル・モニタリング



### ○7月19日現在

直近1週間人口10万人あたり新規陽性者数

直近1週間の新規陽性者年齢構成割合

17%

19~29歳

15%

12~18歳 16%



<sup>※</sup>上記矢印は、当日と前日の指標(直近1週間人口10万人あたり新規陽性者数)を比較した場合の増減傾向を表しています。

<sup>※</sup>直近1週間新規陽性者年齢構成割合は、小数点以下を四捨五入しているため、合計が100%にならない場合があります。

<sup>%</sup>直近1週間人口10万人あたり新規陽性者は、小数点以下を四捨五入しています。ただし、<math>0.5未満は1とし、0の場合の $\lambda$ 0と 表記しています。

### 陽性率と検査数の推移





### 重症者数の推移





### 入院・宿泊療養者数の推移





### 自宅療養者数の推移





### 保健所の体制強化



| 陽性者数       | 想定1,000人                                | 最大想定<br>2,500人以上案                        |  |
|------------|-----------------------------------------|------------------------------------------|--|
|            | 所属 93人                                  | 所属 93人                                   |  |
| 全体人員<br>体制 | <b>応援 60人</b><br>保健師等専門職 40人<br>事務職