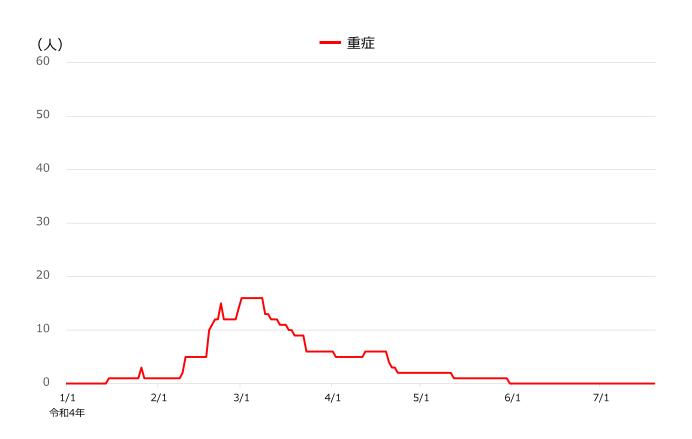

| 1.94 | 1.80 | 1.63 | 1.60 | 1.54 |
| 7/10 | 7/11 | 7/12 | 7/13 | 7/14 | 7/15 | 7/16 |
| 446  | 235  | 766  | 787  | 848  | 778  | 1060 |
| 2.07 | 2.26 | 2.09 | 2.12 | 2.19 | 2.05 | 2.40 |
| 7/17 | 7/18 | 7/19 | 7/20 | 7/21 | 7/22 | 7/23 |
| 993  | 512  | 421  | -    | -    | -    | -    |
| 2.23 | 2.18 | 0.55 |      |      |      |      |

| 月日        |
|-----------|
| 新規陽性者数(人) |
| 前週同曜日比    |

### 新規陽性者数の推移





### 堺シグナル・モニタリング



### ○7月19日現在

直近1週間人口10万人あたり新規陽性者数

直近1週間の新規陽性者年齢構成割合

17%

19~29歳

15%

12~18歳 16%



<sup>※</sup>上記矢印は、当日と前日の指標(直近1週間人口10万人あたり新規陽性者数)を比較した場合の増減傾向を表しています。

<sup>※</sup>直近1週間新規陽性者年齢構成割合は、小数点以下を四捨五入しているため、合計が100%にならない場合があります。

<sup>%</sup>直近1週間人口10万人あたり新規陽性者は、小数点以下を四捨五入しています。ただし、<math>0.5未満は1とし、0の場合の $\lambda$ 0と 表記しています。

### 陽性率と検査数の推移





### 重症者数の推移





### 入院・宿泊療養者数の推移





### 自宅療養者数の推移





### 保健所の体制強化



| 陽性者数       | 想定1,000人                                | 最大想定<br>2,500人以上案                        |  |
|------------|-----------------------------------------|------------------------------------------|--|
|            | 所属 93人                                  | 所属 93人                                   |  |
| 全体人員<br>体制 | <b>応援 60人</b><br>保健師等専門職 40人<br>事務職 20人 | <b>応援 120人</b><br>保健師等専門職 80人<br>事務職 40人 |  |
|            | 人材派遣等143人                               | 人材派遣等182人                                |  |
| 合計         | 296人                                    | 395人(委託含む)                               |  |

### 保健所業務の効率化



| 1 | 発生届受理         | 医療機関の協力を得て、システム受信<br>医療機関のHER-SYS入力率<br>40%(R4.4) → 63% (R4.7) |
|---|-------------