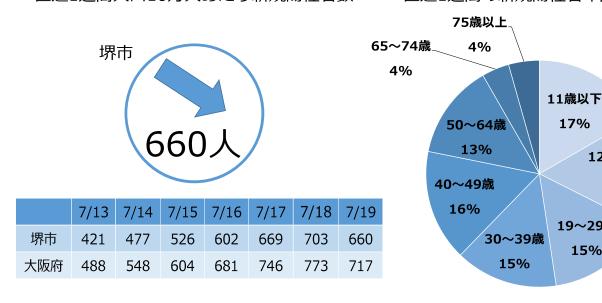

### ○7月19日現在

直近1週間人口10万人あたり新規陽性者数

直近1週間の新規陽性者年齢構成割合

17%

19~29歳

15%

12~18歳 16%

<sup>※</sup>上記矢印は、当日と前日の指標(直近1週間人口10万人あたり新規陽性者数)を比較した場合の増減傾向を表しています。

<sup>※</sup>直近1週間新規陽性者年齢構成割合は、小数点以下を四捨五入しているため、合計が100%にならない場合があります。

<sup>%</sup>直近1週間人口10万人あたり新規陽性者は、小数点以下を四捨五入しています。ただし、<math>0.5未満は1とし、0の場合の $\lambda$ 0と 表記しています。