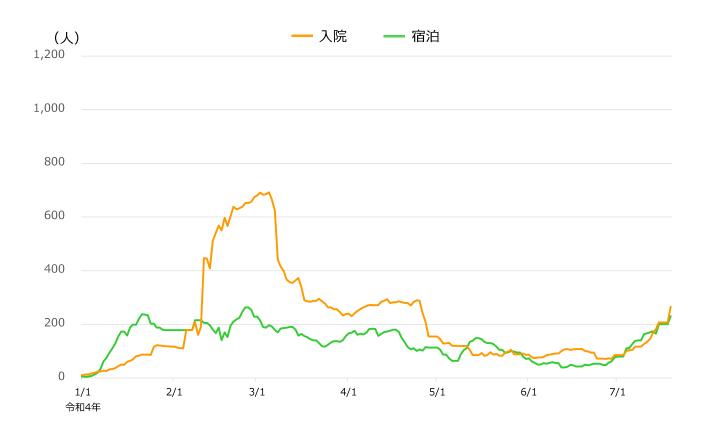

| 1.60 | 1.54 |
| 7/10 | 7/11 | 7/12 | 7/13 | 7/14 | 7/15 | 7/16 |
| 446  | 235  | 766  | 787  | 848  | 778  | 1060 |
| 2.07 | 2.26 | 2.09 | 2.12 | 2.19 | 2.05 | 2.40 |
| 7/17 | 7/18 | 7/19 | 7/20 | 7/21 | 7/22 | 7/23 |
| 993  | 512  | 421  | -    | -    | -    | -    |
| 2.23 | 2.18 | 0.55 |      |      |      |      |

| 月日        |
|-----------|
| 新規陽性者数(人) |
| 前週同曜日比    |

### 新規陽性者数の推移





### 堺シグナル・モニタリング



### ○7月19日現在

直近1週間人口10万人あたり新規陽性者数

直近1週間の新規陽性者年齢構成割合

17%

19~29歳

15%

12~18歳 16%



<sup>※</sup>上記矢印は、当日と前日の指標(直近1週間人口10万人あたり新規陽性者数)を比較した場合の増減傾向を表しています。

<sup>※</sup>直近1週間新規陽性者年齢構成割合は、小数点以下を四捨五入しているため、合計が100%にならない場合があります。

<sup>%</sup>直近1週間人口10万人あたり新規陽性者は、小数点以下を四捨五入しています。ただし、<math>0.5未満は1とし、0の場合の $\lambda$ 0と 表記しています。

### 陽性率と検査数の推移





### 重症者数の推移





### 入院・宿泊療養者数の推移





### 自宅療養者数の推移





### 保健所の体制強化



| 陽性者数       | 想定1,000人                                | 最大想定<br>2,500人以上案                        |  |
|------------|-----------------------------------------|------------------------------------------|--|
|            | 所属 93人                                  | 所属 93人                                   |  |
| 全体人員<br>体制 | <b>応援 60人</b><br>保健師等専門職 40人<br>事務職 20人 | <b>応援 120人</b><br>保健師等専門職 80人<br>事務職 40人 |  |
|            | 人材派遣等143人                               | 人材派遣等182人                                |  |
| 合計         | 296人                                    | 395人(委託含む)                               |  |

### 保健所業務の効率化



| 1 | 発生届受理         | 医療機関の協力を得て、システム受信<br>医療機関のHER-SYS入力率<br>40%(R4.4) → 63% (R4.7) |
|---|---------------|-------------------