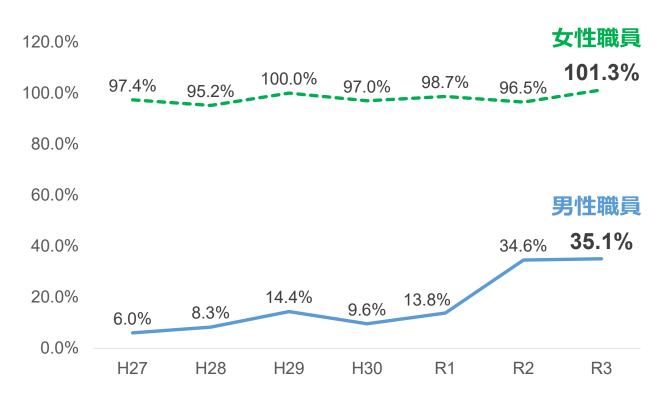

### 堺市職員の育児休業取得率の現状

※対象者(分母)は当該年度内に子が生まれた職員数、取得者(分子)は当該年度内に 育児休業を取得した職員数であるため、取得率が100%を超えることがあります。