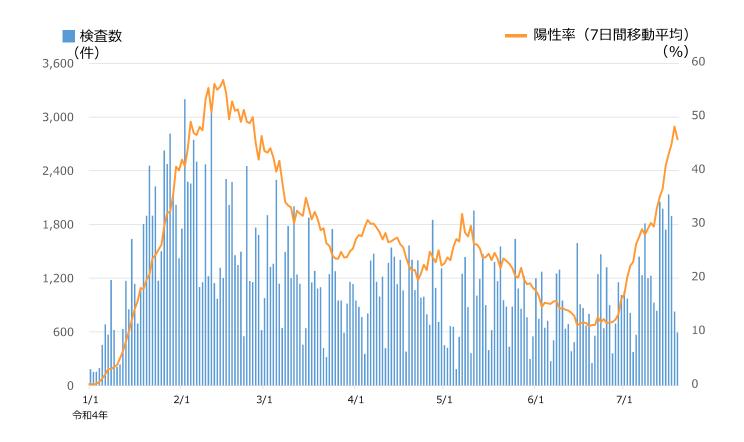

|
| 2.05 | 1.93 | 1.94 | 1.80 | 1.63 | 1.60 | 1.54 |
| 7/10 | 7/11 | 7/12 | 7/13 | 7/14 | 7/15 | 7/16 |
| 446  | 235  | 766  | 787  | 848  | 778  | 1060 |
| 2.07 | 2.26 | 2.09 | 2.12 | 2.19 | 2.05 | 2.40 |
| 7/17 | 7/18 | 7/19 | 7/20 | 7/21 | 7/22 | 7/23 |
| 993  | 512  | 421  | -    | -    | -    | -    |
| 2.23 | 2.18 | 0.55 |      |      |      |      |

| 月日        |
|-----------|
| 新規陽性者数(人) |
| 前週同曜日比    |

### 新規陽性者数の推移





### 堺シグナル・モニタリング



### ○7月19日現在

直近1週間人口10万人あたり新規陽性者数

直近1週間の新規陽性者年齢構成割合

17%

19~29歳

15%

12~18歳 16%



<sup>※</sup>上記矢印は、当日と前日の指標(直近1週間人口10万人あたり新規陽性者数)を比較した場合の増減傾向を表しています。

<sup>※</sup>直近1週間新規陽性者年齢構成割合は、小数点以下を四捨五入しているため、合計が100%にならない場合があります。

<sup>%</sup>直近1週間人口10万人あたり新規陽性者は、小数点以下を四捨五入しています。ただし、<math>0.5未満は1とし、0の場合の $\lambda$ 0と 表記しています。

### 陽性率と検査数の推移





### 重症者数の推移





### 入院・宿泊療養者数の推移





### 自宅療養者数の推移





### 保健所の体制強化



| 陽性者数       | 想定1,000人                                | 最大想定<br>2,500人以上案                        |  |
|------------|-----------------------------------------|------------------------------------------|--|
|            | 所属 93人                                  | 所属 93人                                   |  |
| 全体人員<br>体制 | <b>応援 60人</b><br>保健師等専門職 40人<br>事務職 20人 | <b>応援 120人</b><br>保健師等専門職 80人<br>事務職 40人 |  |
|            | 人材派遣等143人                               | 人材派遣等182人                                |  |
| 合計         | 296人                                    | 395人(委託含む)                               |  |

### 保健所業務の効率化



| 1 | 発生届受理         | 医療機関の協力を得て、システム受信<br>医療機関のHER-SYS入力率<br>40%(R4.4) → 63% (R4.7) |
|