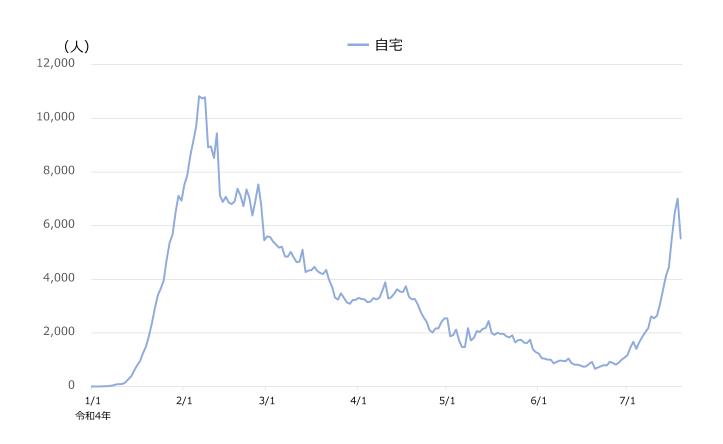

/10 | 7/11 | 7/12 | 7/13 | 7/14 | 7/15 | 7/16 |
| 446  | 235  | 766  | 787  | 848  | 778  | 1060 |
| 2.07 | 2.26 | 2.09 | 2.12 | 2.19 | 2.05 | 2.40 |
| 7/17 | 7/18 | 7/19 | 7/20 | 7/21 | 7/22 | 7/23 |
| 993  | 512  | 421  | -    | -    | -    | -    |
| 2.23 | 2.18 | 0.55 |      |      |      |      |

| 月日        |
|-----------|
| 新規陽性者数(人) |
| 前週同曜日比    |

### 新規陽性者数の推移





### 堺シグナル・モニタリング



### ○7月19日現在

直近1週間人口10万人あたり新規陽性者数

直近1週間の新規陽性者年齢構成割合

17%

19~29歳

15%

12~18歳 16%



<sup>※</sup>上記矢印は、当日と前日の指標(直近1週間人口10万人あたり新規陽性者数)を比較した場合の増減傾向を表しています。

<sup>※</sup>直近1週間新規陽性者年齢構成割合は、小数点以下を四捨五入しているため、合計が100%にならない場合があります。

<sup>%</sup>直近1週間人口10万人あたり新規陽性者は、小数点以下を四捨五入しています。ただし、<math>0.5未満は1とし、0の場合の $\lambda$ 0と 表記しています。

### 陽性率と検査数の推移





### 重症者数の推移





### 入院・宿泊療養者数の推移





### 自宅療養者数の推移





### 保健所の体制強化



| 陽性者数       | 想定1,000人                                | 最大想定<br>2,500人以上案                        |  |
|------------|-----------------------------------------|------------------------------------------|--|
|            | 所属 93人                                  | 所属 93人                                   |  |
| 全体人員<br>体制 | <b>応援 60人</b><br>保健師等専門職 40人<br>事務職 20人 | <b>応援 120人</b><br>保健師等専門職 80人<br>事務職 40人 |  |
|            | 人材派遣等143人                               | 人材派遣等182人                                |  |
| 合計         | 296人                                    | 395人(委託含む)                               |  |

### 保健所業務の効率化



| 1 | 発生届受理         | 医療機関の協力を得て、システム受信<br>医療機関のHER-SYS入力率<br>40%(R4.4) → 63% (R4.7) |
|---|---------------|--------------------------------------